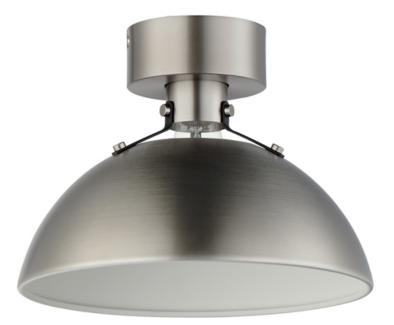

## **PRODUCT DESCRIPTION**

Sockets are suspended above a metal spun dome in your choice of Black or White with Gold accents or Satin Nickel with Black accents. A clean and simple approach to modern or transitional lighting, the opening allows light to shine through the opening atop while providing functional light below. This break in the two parts is supported with straps and decorative rivets in complimentary finishes for a subtlety tasteful two-tone finish. A coordinating pin-up wall sconce offers a bedside application to this design with integrated switch on its back plate and two feet of cord cover that can be removed and hardwired per your preference.

## MEASUREMENTS

DIMENSION CANOPY HANGING WEIGHT LAMPING : 12" L x 12" W x 9" H : 4.75" W x 2" H x 4.75" L : 0.65 lb

INPUT VOLTAGE: 120VBULB: 1 x 6BULB INCLUDED: (Not 1

: 1 x 60W Incandescent E26 Medium , 60W Total : (Not Included)