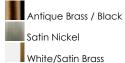

## **PRODUCT DESCRIPTION**

Sockets are suspended above a metal spun dome in your choice of Black or White with Gold accents or Satin Nickel with Black accents. A clean and simple approach to modern or transitional lighting, the opening allows light to shine through the opening atop while providing functional light below. This break in the two parts is supported with straps and decorative rivets in complimentary finishes for a subtlety tasteful two-tone finish. A coordinating pin-up wall sconce offers a bedside application to this design with integrated switch on its back plate and two feet of cord cover that can be removed and hardwired per your preference.