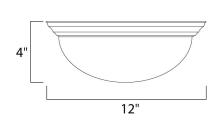

## MEASUREMENTS

BULB

DIMENSION : 12" W x 4" H MAX OAH : 4.33" OAH HANGING WEIGHT : 2.27 lb LAMPING INPUT VOLTAGE :120V LUMENS : 0 Rated : 1 x 60W Incandescent E26 Medium , 60W Total BULB INCLUDED : (Not Included) DIMMABLE : Yes