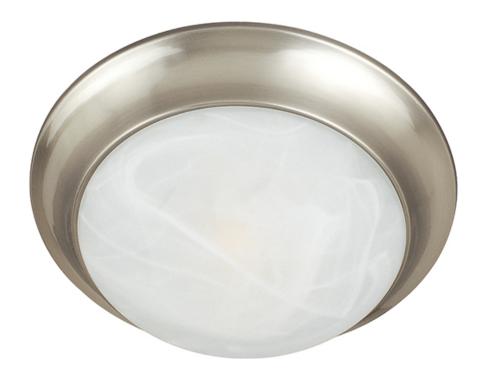

## **PRODUCT DESCRIPTION**

Maxim Lighting's commitment to both the residential lighting and the home building industries will assure you a product line focused on your lighting needs. With Maxim Lighting you will find quality product that is well designed, well priced and readily available.

## **FINISHES OPTION**

GLASS Marble MR

MATERIAL Glass, Steel

RATINGS cETLus Damp Location

ADDITIONAL RATED LIFE 2500 Hours OPERATING TEMPERATURE: -20°C (-4°F), 40°C (104°F)

Always consult a qualified electrician before installing any lighting product.