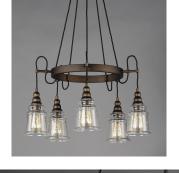

## **PRODUCT DESCRIPTION**

Metal frames of Oil Rubbed Bronze are draped with a twisted fabric wire for that authentic detail. Clear Hammered glass shades suspend from the twisted wire reminiscent of yesteryear. The restoration style of this collection lives on forever.