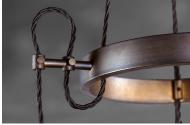

## **PRODUCT DESCRIPTION**

Metal frames of Oil Rubbed Bronze are draped with a twisted fabric wire for that authentic detail. Clear Hammered glass shades suspend from the twisted wire reminiscent of yesteryear. The restoration style of this collection lives on forever.