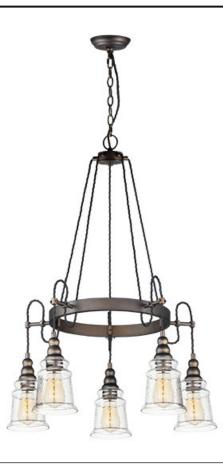

## **PRODUCT DESCRIPTION**

Metal frames of Oil Rubbed Bronze are draped with a twisted fabric wire for that authentic detail. Clear Hammered glass shades suspend from the twisted wire reminiscent of yesteryear. The restoration style of this collection lives on forever.

## MEASUREMENTS

DIMENSION MAX OAH CANOPY HANGING WEIGHT : 26.5" L x 26.5" W x 34" H : 71.5" OAH : 5" W x 1" H x 5" L

LAMPING INPUT VOLTAGE : 120V BULB

: 12.32 lb

: 5 x 60W Incandescent E26 Medium , 300W Total BULB INCLUDED : (Not Included)