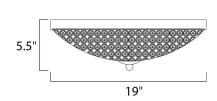

## **MEASUREMENTS**

DIMENSION : 19" W x 5.5" H

HANGING WEIGHT : 9 lb

LAMPING

INPUT VOLTAGE : 120V

LUMENS : 3,000 Rated

BULB : 6 x 40W Xenon G9, 240W Total

BULB INCLUDED : (Included)
DIMMABLE : Yes
COLOR\_TEMP : 2900K