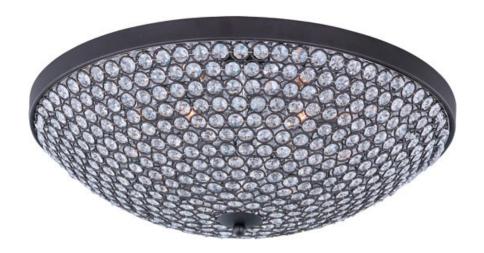

## PRODUCT DESCRIPTION

Like a constellation that sparkles in the night, the Glimmer collection features frames of rings expertly crafted and finished in choice of Polished Silver or Bronze. The rings are adorned with hundreds of clear Beveled Crystal beads which are installed one at a time by hand to create a masterpiece of lighting illuminated by xenon lamps