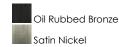

### **PRODUCT DESCRIPTION**

Modern style at a competitive price will make this collection the next builder standard. Tall profile Frost glass shades adorn a minimalistic frame in your choice of Satin Nickel or Oil Rubbed Bronze.



### **MEASUREMENTS**

DIMENSION : 17" L x 17" W x 19" H CANOPY : 4.93" W x 1" H x 4.93" L

HANGING WEIGHT : 6.4 lb

### **LAMPING**

INPUT VOLTAGE : 120V **LUMENS** : 0 Rated

BULB : 3 x 60W Incandescent E26 Medium , 180W Total

BULB INCLUDED : (Not Included)

DIMMABLE : Yes

### **FINISHES OPTION**



### **GLASS**

Frosted FT

# MATERIAL

Steel, Glass

## **RATINGS**

cULus Dry Location



### **ADDITIONAL**

**ADJUSTABLE** OPERATING TEMPERATURE: -20°C (-4°F), 40°C (104°F)

Always consult a qualified electrician before installing any lighting product.



## WESTERN DISTRIBUTION CENTER (HEADQUARTER)

253 NORTH VINELAND AVE I CITY OF INDUSTRY, CA 91746

### **EASTERN DISTRIBUTION CENTER**

4200 SHIRLEY DR. I ATLANTA, GA 30336

P. 626.956.4200 | F. 626.956.4225 | maximlighting.com