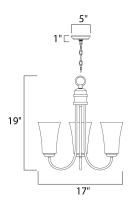

### **MEASUREMENTS**

DIMENSION : 17" L x 17" W x 19" H CANOPY : 4.93" W x 1" H x 4.93" L

HANGING WEIGHT : 6.4 lb