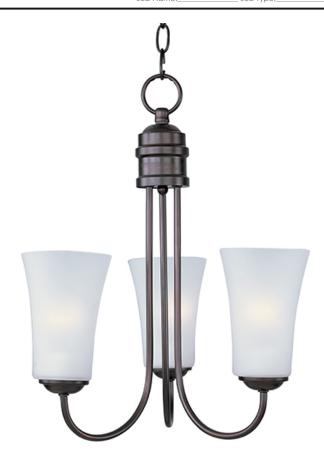

### **PRODUCT DESCRIPTION**

Modern style at a competitive price will make this collection the next builder standard. Tall profile Frost glass shades adorn a minimalistic frame in your choice of Satin Nickel or Oil Rubbed Bronze.

### **GLASS**

Frosted FT