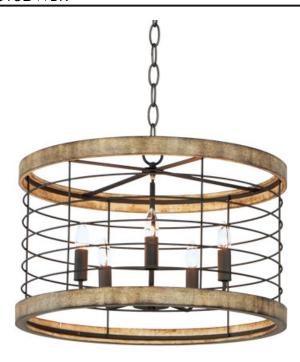

## PRODUCT DESCRIPTION

A modern blend of metal and wood is the perfect way to bring a little slice of rustic decor to any room. Exposed lamps are caged in a black metal framework and accented with distressed wood tones bringing this design out of the barn and into the 21st century. Use vintage filament lamps to enhance the overall look.

#### **MEASUREMENTS**

DIMENSION : 24" L x 24" W x 14" H

MAX OAH : 54" OAH

CANOPY : 4.75" W x 0.75" H x 4.75" L

HANGING WEIGHT : 19.14 lb

## LAMPING

INPUT VOLTAGE : 120V

BULB : 5 x 60W Incandescent E26 Medium , 300W Total

BULB INCLUDED : (Not Included)

DIMMABLE : Y

### MATERIAL

Metal+Wood