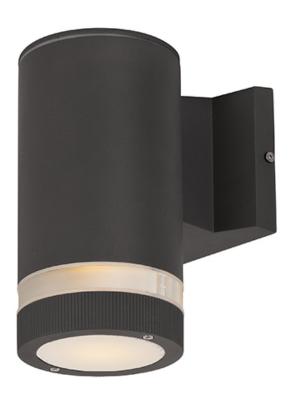

### **PRODUCT DESCRIPTION**

Indirect exterior lighting not only provides illumination where you want it but also highlights the building structure for a beautiful architectural effect. Our collection of up and down lighting fixtures are available in both Architectural Bronze and Brushed Aluminum. They are also available in both Incandescent and LED. The fixtures are sealed with screw lenses that are water tight and allows, for the use of standard light bulbs.