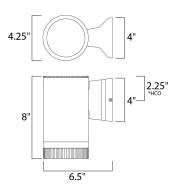

\*height from center of outlet to the top of the fixture

## **MEASUREMENTS**

: 4.25" W x 8" H x 6.5" Ext DIMENSION : 4" W x 4" H x 2.25" HCO **BACK PLATE** 

HANGING WEIGHT : 2.57 lb