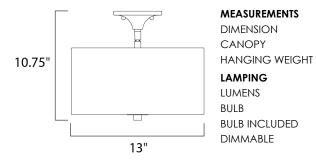

#### **MEASUREMENTS**

: 13" L x 13" W x 10.75" H : 0.75" W x 2" H x 0.75" L

: 6.69 lb

: 0 Rated