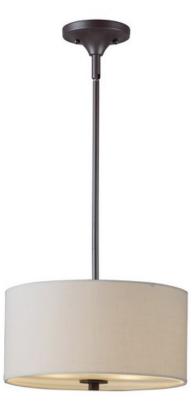

#### **PRODUCT DESCRIPTION**

This current trend collection of drum shade lighting is available in your choice of Oatmeal with Oil Rubbed Bronze or White Linen with Satin Nickel frames. This collection works in wide variety of decor styles from traditional to contemporary and comes at a very attractive price.