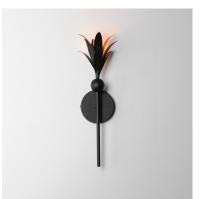

# PRODUCT DESCRIPTION

Effortlessly elegant, the biophilic details that adorn this classic chandelier transports you to an oasis indoors. The design, whether brilliantly gilt in Gold Leaf or hand painted in a dramatically textural Anthracite finish, exudes a timeless quality that is sure to please. The graceful form of these fixtures is constructed of slender metal tubes that sprout from a spherical collector at the center and Off-White metal candle covers that are designed to last.

### **MEASUREMENTS**

DIMENSION : 4.75" W x 18.75" H x 4" Ext

MAX OAH : 4.75" W x 4.75" H

HANGING WEIGHT : 1.1 lb

LAMPING

INPUT VOLTAGE : 120V

BULB : 1 x 60W Incandescent E12 Candelabra , 60W

Total