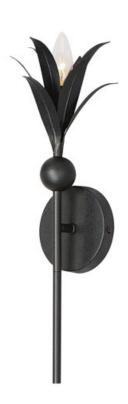

# PRODUCT DESCRIPTION

Effortlessly elegant, the biophilic details that adorn this classic chandelier transports you to an oasis indoors. The design, whether brilliantly gilt in Gold Leaf or hand painted in a dramatically textural Anthracite finish, exudes a timeless quality that is sure to please. The graceful form of these fixtures is constructed of slender metal tubes that sprout from a spherical collector at the center and Off-White metal candle covers that are designed to last.

### **MEASUREMENTS**

DIMENSION : 4.75" W x 18.75" H x 4" Ext

MAX OAH : 4.75" W x 4.75" H

HANGING WEIGHT : 1.1 lb

LAMPING

INPUT VOLTAGE : 120V

BULB : 1 x 60W Incandescent E12 Candelabra , 60W

Total