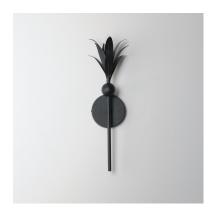

# PRODUCT DESCRIPTION

Effortlessly elegant, the biophilic details that adorn this classic chandelier transports you to an oasis indoors. The design, whether brilliantly gilt in Gold Leaf or hand painted in a dramatically textural Anthracite finish, exudes a timeless quality that is sure to please. The graceful form of these fixtures is constructed of slender metal tubes that sprout from a spherical collector at the center and Off-White metal candle covers that are designed to last.

### **MEASUREMENTS**

DIMENSION : 4.75" W x 18.75" H x 4" Ext

MAX OAH : 4.75" W x 4.75" H

HANGING WEIGHT : 1.1 lb

LAMPING

INPUT VOLTAGE : 120V

BULB : 1 x 60W Incandescent E12 Candelabra , 60W

Total