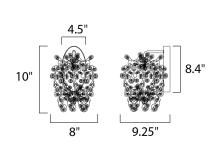

### **MEASUREMENTS**

HANGING WEIGHT

DIMENSION : 8" W x 10" H x 9.25" Ext : 8.66" OAH 4.5" W x 8.4" H MAX OAH

: 2.24 lb