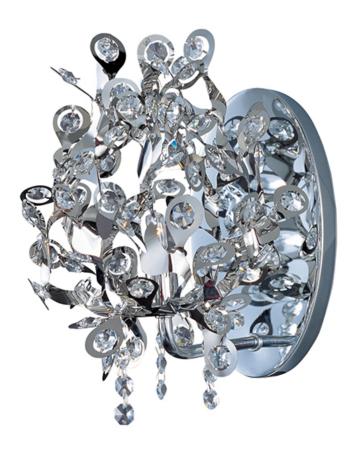

## PRODUCT DESCRIPTION

The Comet collection's Polished Chrome and thousands of Beveled Glass Crystals creates countless reflective surfaces that delicately and boldly illuminate with its xenon light source.

## **FINISHES OPTION**

Polished Chrome

#### **GLASS**

Beveled Crystal BC

#### MATERIAL

Stainless Steel, Crystal