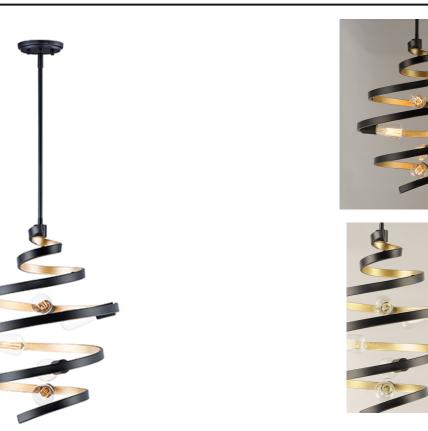

## **PRODUCT DESCRIPTION**

This unique design features spiraling frames finished Black on the outside and Gold on the inside for a dramatic lighting affect. Choose G25 bulbs for a transitional look or vintage ST64 for a more traditional feel.

## MEASUREMENTS

DIMENSION MAX OAH CANOPY HANGING WEIGHT : 18" L x 18" W x 24" H : 68.75" OAH : 5" W x 0.75" H x 5" L

LAMPING

BULB BULB INCLUDED DIMMABLE

: 8.44 lb

INPUT VOLTAGE : 120V : 5 x 60W Incandescent E26 Medium , 300W Total : (Not Included) : Y

Black / Gold

MATERIAL Steel

RATINGS cULus Dry Location