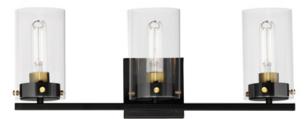

## PRODUCT DESCRIPTION

Simple clear glass cylinders are secured by decorative thumb screws in this transitional collection of sconces and pendants both neutral in design and suitable for damp applications. Choose from Satin Nickel or a two-tone Black and Satin Brass finish to pair with popular interior finishes in hardware, plumbing and decor.

### **MEASUREMENTS**

DIMENSION : 20.75" W x 8.25" H x 5.5" Ext BACK PLATE : 4.75" W x 4.75" H x 2.25" HCO

HANGING WEIGHT : 4.05 lb

## LAMPING

INPUT VOLTAGE : 120V

BULB : 3 x 60W Incandescent E26 Medium , 180W Total

BULB INCLUDED : (Not Included)