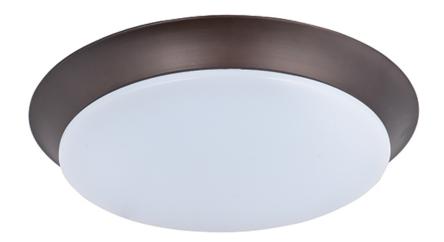

## PRODUCT DESCRIPTION

Our economy line of LED flush mounts has just been improved. The base is now made of steel for better heat dissipation, as well as the ability to offer not only Bronze, but White and Satin Nickel as a finish. We still offer the PMMA lens for extreme durability and maximum light transmission.