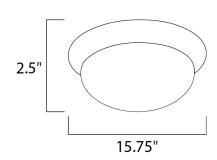

# **MEASUREMENTS**

DIMENSION : 15.75" L x 15.75" W x 2.5" H

HANGING WEIGHT : 2.42 lb