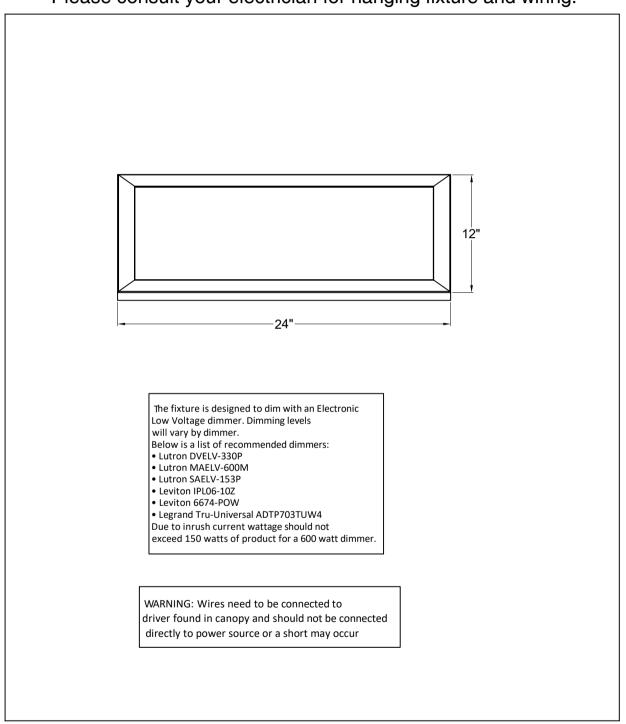

## Please consult your electrician for hanging fixture and wiring.

Bulbs(integrated): 120-277V Input and dimmable at 120V Integrated

MADE IN CHINA Page 1 of (2)