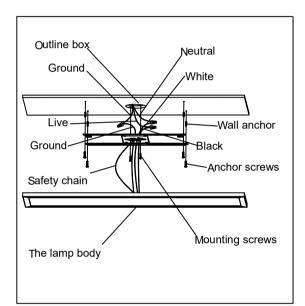

## Locate all hardware & components before discarding packaging

Step.2:Finish wiring(Black for Live,White for Neutral, and Green/Yellow Green for Ground.). Insert the head of safety chain into the bracket slot

Step1.Remove mounting bracket from fixture and install to electrical box.Mark where the narrow end of the keyhole slots on the bracket meet the wall.Remove mounting bracket from wall.Drill holes using 1/4" ± drill bit where marked.Install mounting bracket to outlet box and hammer anchors into drill holes.Thread anchor screws into wall anchors until wall pate is flush with wall.