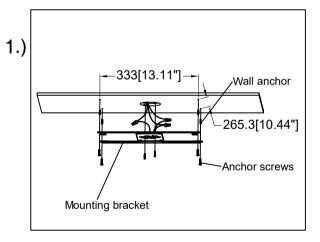

Step1.Remove mounting bracket from fixture and install to electrical box.Mark where the narrow end of the keyhole slots on the bracket meet the wall.Remove mounting bracket from wall.Drill holes using 1/4" ± drill bit where marked.Install mounting bracket to outlet box and hammer anchors into drill holes.Thread anchor screws into wall anchors until wall pate is flush with wall.