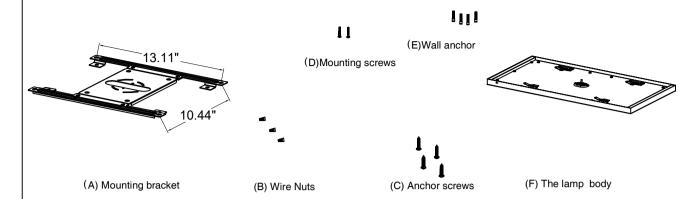

## Locate all hardware & components before discarding packaging

Step.2:Finish wiring(Black for Live,White for Neutral, and Green/Yellow Green for Ground.). Insert the head of safety chain into the bracket slot

Step1.Remove mounting bracket from fixture and install to electrical box.Mark where the narrow end of the keyhole slots on the bracket meet the wall.Remove mounting bracket from wall.Drill holes using 1/4" ± drill bit where marked.Install mounting bracket to outlet box and hammer anchors into drill holes.Thread anchor screws into wall anchors until wall pate is flush with wall.

Step.3: Slide lamp into the clip of bracket till click

Cleaning & Care:
Clean with soft cloth and a mild detergent.
Do not use abrasive cleaner.

Page 2 of (2)