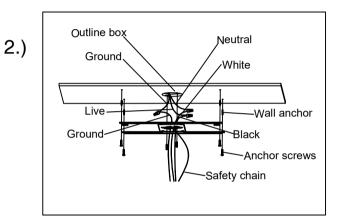

## Locate all hardware & components before discarding packaging

Step.2:Finish wiring(Black for Live,White for Neutral, and Green/Yellow Green for Ground.). Insert the head of safety chain into the bracket slot

Step1.Remove mounting bracket from fixture and install to electrical box.Mark where the narrow end of the keyhole slots on the bracket meet the wall.Remove mounting bracket from wall.Drill holes using 1/4" ± drill bit where marked.Install mounting bracket to outlet box and hammer anchors into drill holes.Thread anchor screws into wall anchors until wall pate is flush with wall.