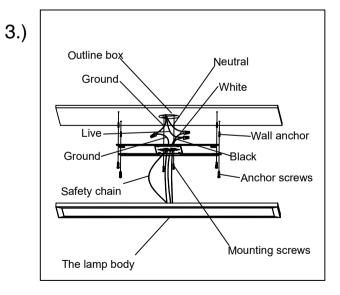

## Locate all hardware & components before discarding packaging

Step.2:Finish wiring(Black for Live,White for Neutral, and Green/Yellow Green for Ground.). Insert the head of safety chain into the bracket slot