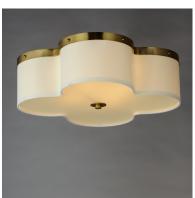

## PRODUCT DESCRIPTION

A classic scalloped fabric shade with decorative metal trim and rivets. Using an Off-White linen fabric shade, and accented with Aged Brass metalwork, this design is timeless and elegant.