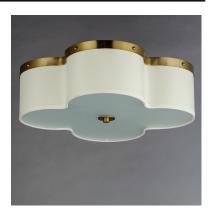

## PRODUCT DESCRIPTION

A classic scalloped fabric shade with decorative metal trim and rivets. Using an Off-White linen fabric shade, and accented with Aged Brass metalwork, this design is timeless and elegant.