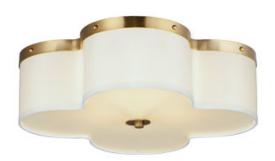

## PRODUCT DESCRIPTION

A classic scalloped fabric shade with decorative metal trim and rivets. Using an Off-White linen fabric shade, and accented with Aged Brass metalwork, this design is timeless and elegant.