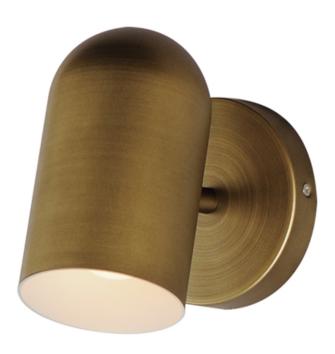

### PRODUCT DESCRIPTION

An Articulating Dome or Cylinder mono point Wall Sconce featuring sleek, streamlined design and directional shade that provides focused directed light. Available in Naturally Aged Brass and Matte Black outdoor rated powder coats and constructed of non-corrosive aluminum, this straight or dome-shaped shade is a stylish alternative to security flood lighting with interior appeal as a bedside or reading sconce.

## **MEASUREMENTS**

DIMENSION : 3.75" W x 6.5" H x 6.25" Ext BACK PLATE : 1" W x 4.75" H x 6.25" HCO

HANGING WEIGHT : 1.1 lb

#### **FINISHES OPTION**

Black

Natural Aged Brass

## MATERIAL

Aluminum