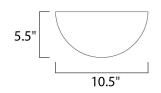

# **MEASUREMENTS**

DIMENSION : 10.5" W x 5.5" H x 5.5" Ext MAX OAH : 10.13" W x 4.88" H

HANGING WEIGHT : 1.87 lb