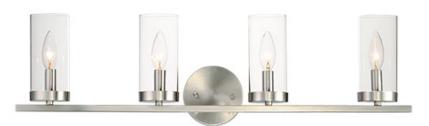

## **PRODUCT DESCRIPTION**

This collection of forever classic designs are available in both Satin Nickle and Black finishes with Clear glass. These fixtures were designed to install easily and priced to work in builder packages.

# **MEASUREMENTS**

DIMENSION : 30" L 8" H x 6" Ext

**BACK PLATE** : 4.75" W x 4.75" H x 6" HCO

HANGING WEIGHT : 4.03 lb

LAMPING

INPUT VOLTAGE : 120V

: 4 x 60W Incandescent E12 Candelabra, 240W BULB

Total

### **FINISHES OPTION**

Satin Nickel

# **GLASS**

Clear CL