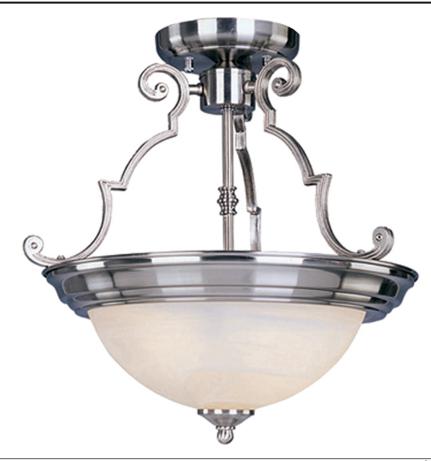

## **PRODUCT DESCRIPTION**

Maxim Lighting's commitment to both the residential lighting and the home building industries will assure you a product line focused on your lighting needs. With Maxim Lighting you will find quality product that is well designed, well priced and readily a

## LAMPING

INPUT VOLTAGE: 120VLUMENS: 0 RatedBULB: 3 x 60W Incandescent E26 Medium , 180W TotalBULB INCLUDED: (Not Included)DIMMABLE: Yes

## FINISHES OPTION

GLASS Marble MR

MATERIAL Glass, Steel

RATINGS CETLUS Damp Location

ADDITIONAL RATED LIFE 2500 Hours OPERATING TEMPERATURE: -20°C (-4°F), 40°C (104°F)

Always consult a qualified electrician before installing any lighting product.