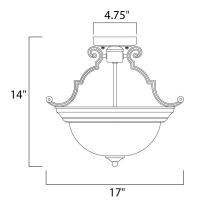

## MEASUREMENTS DIMENSION

DIMENSION : 17" L x 17" W x 14" H HANGING WEIGHT : 4.6 lb