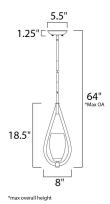

## **MEASUREMENTS**

**DIMENSION** : 8" W x 18.5" H MAX OAH : 64" OAH

: 5.5" W x 1.25" H x 5.5" L CANOPY

HANGING WEIGHT : 2.42 lb