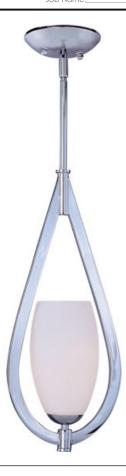

## **PRODUCT DESCRIPTION**

Heavy arms sweep up from the bottom of a large teardrop center column to support the tall Satin White Glass shades of the Élan collection. The choice of elegant finishes includes Textured Ebony or Polished Chrome.