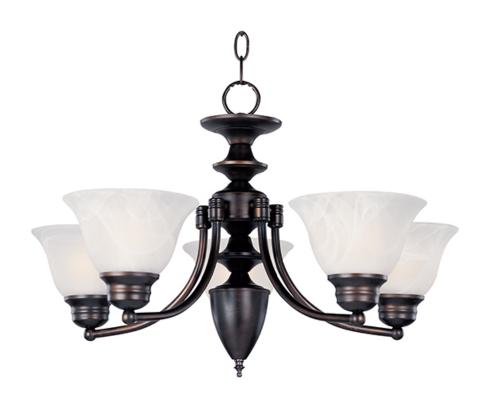

## **PRODUCT DESCRIPTION**

Maxim Lighting's commitment to both the residential lighting and the home building industries will assure you a product line focused on your basic lighting needs. With the Malaga collection you will find quality lighting that is well designed, well priced and readily available.

## FINISHES OPTION

GLASS Marble MR

MATERIAL Steel, Glass

RATINGS cETLus Dry Location

ADDITIONAL ADJUSTABLE RATED LIFE 2500 Hours **OPERATING TEMPERATURE:** -20°C (-4°F), 40°C (104°F)

Always consult a qualified electrician before installing any lighting product.