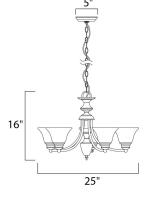

**MEASUREMENTS** 

| DIMENSION<br>CANOPY | : |
|---------------------|---|
| HANGING WEIGHT      | : |
| LAMPING             |   |

25" L x 25" W x 16" H 5"W x 1"H x 5"L 11.68 lb

| LAMPING       |                                                |
|---------------|------------------------------------------------|
| INPUT VOLTAGE | : 120V                                         |
| LUMENS        | : 0 Rated                                      |
| BULB          | : 5 x 60W Incandescent E26 Medium , 300W Total |
| BULB INCLUDED | : (Not Included)                               |
| DIMMABLE      | : Yes                                          |
|               |                                                |