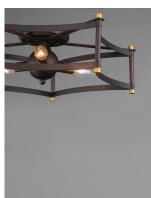

## LAMPING

INPUT VOLTAGE : 120V : 0 Rated : 3 x 60W Incandescent E12 Candelabra , 180W Total BULB INCLUDED : (Not Included) DIMMABLE :Yes