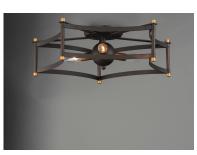

## **PRODUCT DESCRIPTION**

Classic open air frames of Oil Rubbed Bronze with rich Antique Brass accents give this classic design an upscale appearance at a price everyone can afford.