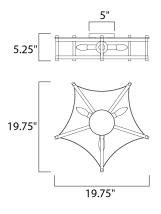

## **MEASUREMENTS** DIMENSION

MAX OAH

CANOPY

LUMENS

BULB

: 19.75" L x 19.75" W x 5.25" H : : 5" W x 0.75" H x 5" L HANGING WEIGHT : 4.18 lb