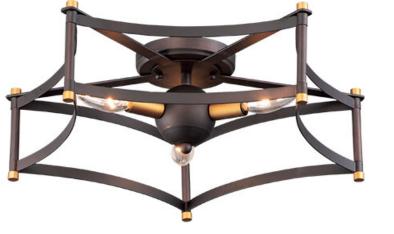

## **PRODUCT DESCRIPTION**

Classic open air frames of Oil Rubbed Bronze with rich Antique Brass accents give this classic design an upscale appearance at a price everyone can afford.

## **FINISHES OPTION**

Oil Rubbed Bronze / Antique Brass

MATERIAL Steel

RATINGS cULus Dry Location

ADDITIONAL ADJUSTABLE **OPERATING TEMPERATURE:** -20°C (-4°F), 40°C (104°F)

WESTERN DISTRIBUTION CENTER (HEADQUARTER) 253 NORTH VINELAND AVE I CITY OF INDUSTRY, CA 91746