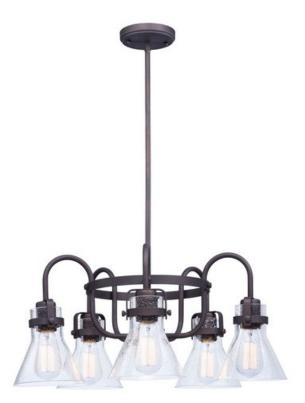

### PRODUCT DESCRIPTION

\*max overall height

This nautical-inspired bath vanity features Clear Seedy glass cones suspended by a yoke frame finished in Polished Chrome. The clear glass offers abundant lighting and compliments the styling of the fixture. Make it a more industrial look by adding filament E26 light bulbs.

# MATERIAL

Steel, Glass

## GLASS

Seedy CD