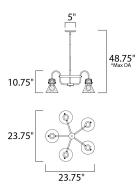

DIMENSION : 23.75" L x 23.75" W x 10.75" H

MAX OAH : 48.75" OAH

CANOPY : 5" W x 0.75" H x 5" L

HANGING WEIGHT : 10.5 lb WIRE LENGTH : 120"