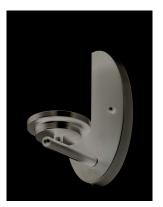

# **MEASUREMENTS**

DIMENSION : 4.5" W x 8.25" H x 6" Ext

: 8.25" W x 4.5" H **BACK PLATE** 

HANGING WEIGHT : 1.21 lb

#### **FINISHES OPTION**

Oil Rubbed Bronze Polished Chrome Satin Nickel