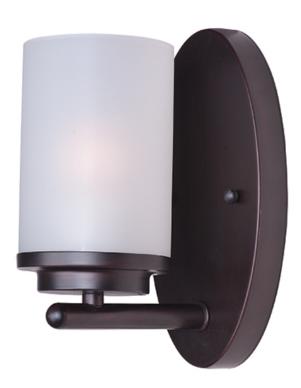

# PRODUCT DESCRIPTION

Minimalistic frames finished in your choice of Oil Rubbed Bronze or Polished Chrome support cylinders of Frost glass shades. A clean contemporary look at a very affordable price.

# **MEASUREMENTS**

DIMENSION : 4.5" W x 8.25" H x 6" Ext

: 8.25" W x 4.5" H **BACK PLATE** 

HANGING WEIGHT : 1.21 lb

#### **FINISHES OPTION**

Oil Rubbed Bronze Polished Chrome Satin Nickel

# **GLASS**

Frosted FT