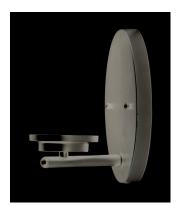

# **MEASUREMENTS**

DIMENSION : 4.5" W x 8.25" H x 6" Ext

: 8.25" W x 4.5" H **BACK PLATE** 

HANGING WEIGHT : 1.21 lb