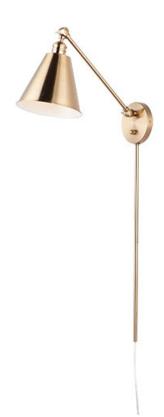

## PRODUCT DESCRIPTION

Direct the light exactly where you want it using the articulated arms and metal shades of the Library series. At the backplate, the arm pivots left or right and up or down to direct the light. Additional articulated arms angle the shade or extend or contract the distance of the light source from the wall. Available in Polished Nickel and Heritage Brass finishes, the Library collection evokes industrial era classicism perfect for use as a task light or accent light. Complimentary table and floor lamps complete the collection.

#### **FINISHES OPTION**

Heritage Polished Nickel

# MATERIAL

Brass, Steel