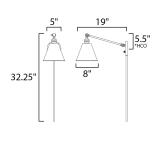

### **MEASUREMENTS**

DIMENSION : 8" W x 32.25" H x 19" Ext

: 5" W x 5" H MAX OAH HANGING WEIGHT : 3.13 lb

LAMPING

INPUT VOLTAGE

BULB : 1 x 100W Incandescent E26 Medium , 100W Total

**BULB INCLUDED** : (Not Included) DIMMABLE : High Low Switch LIGHTING\_DIRECTION: Directional