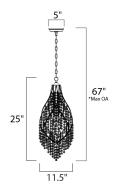

# MEASUREMENTS

DIMENSION : 11.5" L x 11.5" W x 25" H

MAX OAH : 67" OAH

CANOPY : 5" W x 1.25" H x 5" L

HANGING WEIGHT : 6.6 lb