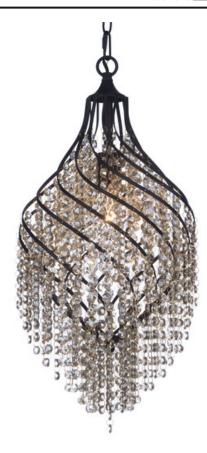

# PRODUCT DESCRIPTION

Spiraling metal frames are draped with strands of crystal creating pendants of style and movement. Available in your choice of Oil Rubbed Bronze with Cognac crystal or Gold Silver with Beveled Crystal, these beautiful pendants are available at very attractive price.

## **FINISHES OPTION**

Oil Rubbed Bronze

# GLASS

Cognac CG