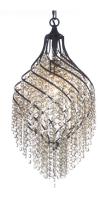

# PRODUCT DESCRIPTION

Spiraling metal frames are draped with strands of crystal creating pendants of style and movement. Available in your choice of Oil Rubbed Bronze with Cognac crystal or Gold Silver with Beveled Crystal, these beautiful pendants are available at very attractive price.

## **FINISHES OPTION**

Oil Rubbed Bronze

# GLASS

Cognac CG