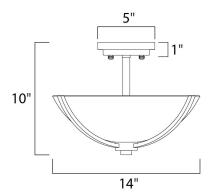

#### **MEASUREMENTS**

DIMENSION : 14" L x 14" W x 10" H

HANGING WEIGHT : 4.08 lb