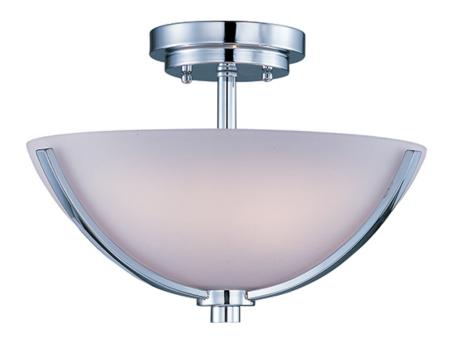

### PRODUCT DESCRIPTION

A clean, contemporary design featuring rectangular tubing, finished in your choice of Polished Chrome or Oil Rubbed Bronze, is enhanced by the tall scale, Satin White glass shades.

## **FINISHES OPTION**

Polished Chrome

#### GLASS

Satin White SW