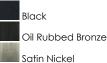

#### **PRODUCT DESCRIPTION**

The Basic-Max ceiling fan features the ability to be installed three different ways: close mount, standard stem, and optional stems up to 72" long.

### MEASUREMENTS DIMENSION

: 13.5" L x 13.5" W x 6.5" H HANGING WEIGHT

LAMPING

CRI

: 4.4 lb

INPUT VOLTAGE : 120V

LUMENS BULB BULB INCLUDED DIMMABLE

: 810 Rated : 3 x 9W LED E26 Medium , 27W Total : (Included) : Y : 90 CRI COLOR\_TEMP : 3000K

#### **FINISHES OPTION**



GLASS Frosted FT

MATERIAL Metal+glass

## RATINGS

ETLDry Location CA Title 24



# ADDITIONAL

RATED LIFE 25000 Hours OPERATING TEMPERATURE: -20°C (-4°F), 40°C (104°F)

Always consult a qualified electrician before installing any lighting product.



WESTERN DISTRIBUTION CENTER (HEADQUARTER) 253 NORTH VINELAND AVE I CITY OF INDUSTRY, CA 91746

EASTERN DISTRIBUTION CENTER 4200 SHIRLEY DR. I ATLANTA, GA 30336

P. 626.956.4200 | F. 626.956.4225 | maximlighting.com



Job Type:\_

Quantity: