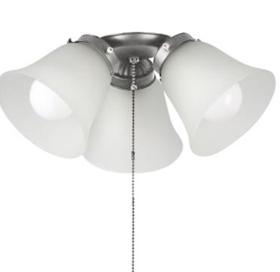

#### **PRODUCT DESCRIPTION**

The Basic-Max ceiling fan features the ability to be installed three different ways: close mount, standard stem, and optional stems up to 72" long.

### MEASUREMENTS DIMENSION

: 13.5" L x 13.5" W x 6.5" H HANGING WEIGHT

LAMPING

CRI

: 4.4 lb

INPUT VOLTAGE : 120V

LUMENS BULB BULB INCLUDED DIMMABLE

: 810 Rated : 3 x 9W LED E26 Medium , 27W Total : (Included) : Y : 90 CRI COLOR\_TEMP : 3000K

#### **FINISHES OPTION**

GLASS Frosted FT

MATERIAL Metal+glass