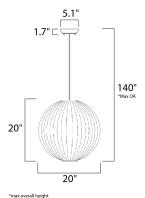

### **MEASUREMENTS**

DIMENSION : 20" L x 20" W x 20" H

MAX OAH : 140" OAH

CANOPY : 5.1" W x 1.7" H x 5.1" L

HANGING WEIGHT : 2.18 lb