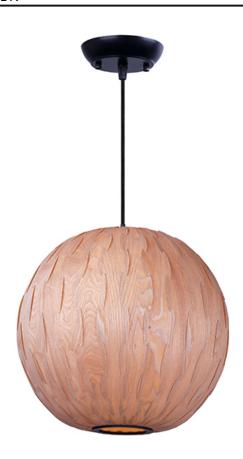

### PRODUCT DESCRIPTION

Interlinking panels of Ash wood are bent and formed into a variety of shapes. Organically beautiful, the Norwood collection is finished in a natural Uddo oil to allow the beauty of the grain to shine through. Energy efficient GU24 fluorescent lamps are supplied with each fixture.

#### MATERIAL

Wood, Steel