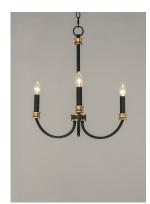

#### PRODUCT DESCRIPTION

A lovely candelabra style collection with chic detailing. Finished in a rich combination of Black with Antique Brass accents, these fixtures provide an updated look to a classic exposed candelabra style.

## **MEASUREMENTS**

DIMENSION : 20" W x 21" H
MAX OAH : 59" OAH

CANOPY : 5" W x 0.75" H x 5" L

HANGING WEIGHT : 3.15 lb

## LAMPING

INPUT VOLTAGE : 120V

BULB : 3 x 60W Incandescent E12 Candelabra , 180W Total

BULB INCLUDED : (Not Included)

DIMMABLE : Y