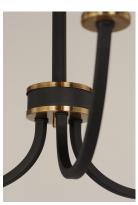

#### PRODUCT DESCRIPTION

A lovely candelabra style collection with chic detailing. Finished in a rich combination of Black with Antique Brass accents, these fixtures provide an updated look to a classic exposed candelabra style.

## MATERIAL

Steel