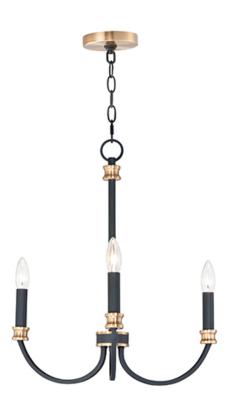

#### PRODUCT DESCRIPTION

A lovely candelabra style collection with chic detailing. Finished in a rich combination of Black with Antique Brass accents, these fixtures provide an updated look to a classic exposed candelabra style.

## **MEASUREMENTS**

DIMENSION : 20" W x 21" H
MAX OAH : 59" OAH

CANOPY : 5" W x 0.75" H x 5" L

HANGING WEIGHT : 3.15 lb

## LAMPING

INPUT VOLTAGE : 120V

BULB : 3 x 60W Incandescent E12 Candelabra , 180W Total

BULB INCLUDED : (Not Included)

DIMMABLE : Y

## MATERIAL

Steel