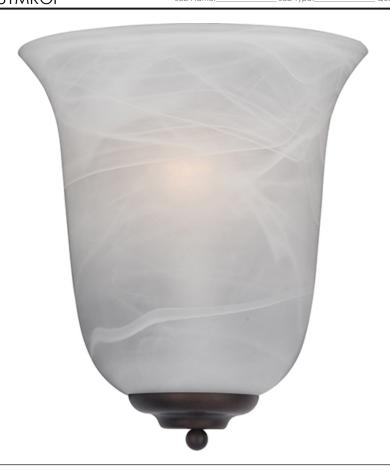

### **FINISHES OPTION**

Oil Rubbed Bronze

Satin Nickel

Textured White

## **GLASS**

Marble MR

# MATERIAL

Glass, Steel