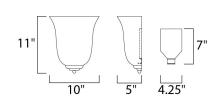

## **MEASUREMENTS**

DIMENSION : 10" W x 11" H x 5" Ext MAX OAH : 4.25" W x 7.09" H

HANGING WEIGHT : 2.82 lb