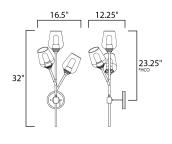

## **MEASUREMENTS**

DIMENSION : 16.5" L 32" H x 12.25" Ext

: 6" W x 6" H MAX OAH HANGING WEIGHT : 3.7 lb

LAMPING

**INPUT VOLTAGE** : 120V LUMENS : 0 Rated

**BULB** : 3 x 40W Incandescent E26 Medium , 120W Total