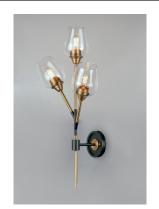

#### **PRODUCT DESCRIPTION**

Clear glass goblets are supported by multiple arms of Black and Antique Brass originating from a center collector. This collection is made even more unique by the vintage T14 spiral filament lamps which are supplied with each fixture.