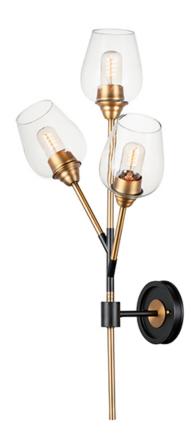

#### **PRODUCT DESCRIPTION**

Clear glass goblets are supported by multiple arms of Black and Antique Brass originating from a center collector. This collection is made even more unique by the vintage T14 spiral filament lamps which are supplied with each fixture.