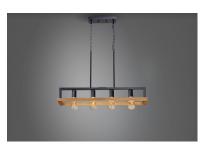

#### PRODUCT DESCRIPTION

Featuring Black finished frames with Ashbury wood combining a Rustic look with a Contemporary flare. Your choice of lamp can either contemporize or industrialize this look. Versatile in its style and affordable in its price, this collection is a must have.

#### **MEASUREMENTS**

DIMENSION : 29.5" L x 8.75" W x 8" H

MAX OAH : 56.25" OAH

CANOPY : 4.75" W x 0.75" H x 4.75" L

HANGING WEIGHT : 6.89 lb