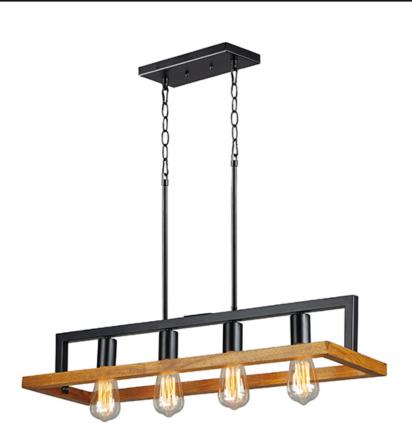

#### PRODUCT DESCRIPTION

Featuring Black finished frames with Ashbury wood combining a Rustic look with a Contemporary flare. Your choice of lamp can either contemporize or industrialize this look. Versatile in its style and affordable in its price, this collection is a must have.

#### **MEASUREMENTS**

DIMENSION : 29.5" L x 8.75" W x 8" H

MAX OAH : 56.25" OAH

CANOPY : 4.75" W x 0.75" H x 4.75" L

HANGING WEIGHT : 6.89 lb

## LAMPING

INPUT VOLTAGE : 120V

BULB : 4 x 60W Incandescent E26 Medium , 240W Total

BULB INCLUDED : (Not Included)

DIMMABLE : Yes

## MATERIAL

Steel, Wood