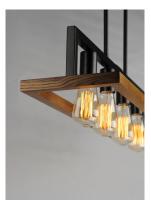

#### PRODUCT DESCRIPTION

Featuring Black finished frames with Ashbury wood combining a Rustic look with a Contemporary flare. Your choice of lamp can either contemporize or industrialize this look. Versatile in its style and affordable in its price, this collection is a must have.

## LAMPING

INPUT VOLTAGE : 120V

BULB : 4 x 60W Incandescent E26 Medium , 240W Total

BULB INCLUDED : (Not Included)

DIMMABLE : Yes

## MATERIAL

Steel, Wood