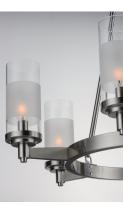

# PRODUCT DESCRIPTION

The ring fixture has become a staple in today's interior decor. This collection features a transitional design which works in both Contemporary and Traditional applications. Available in Satin Nickel or Oil Rubbed Bronze, the rings radiate elongated cast arms that cradle cylindrical Clear glass shades with a Frosted band to eliminate glare.

### **GLASS**

Clear and Frosted CLFT