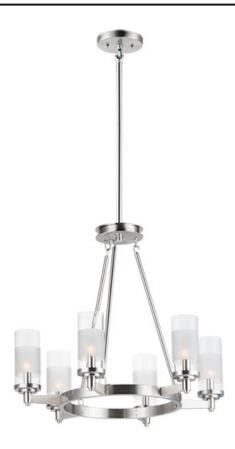

# PRODUCT DESCRIPTION

The ring fixture has become a staple in today's interior decor. This collection features a transitional design which works in both Contemporary and Traditional applications. Available in Satin Nickel or Oil Rubbed Bronze, the rings radiate elongated cast arms that cradle cylindrical Clear glass shades with a Frosted band to eliminate glare.