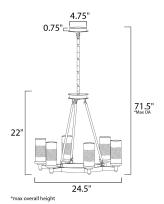

### **MEASUREMENTS**

DIMENSION : 24.5" L x 24.5" W x 22" H

MAX OAH : 71.5" OAH

**CANOPY** : 4.75" W x 0.75" H x 4.75" L

HANGING WEIGHT : 5.2 lb