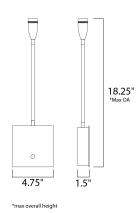

## **MEASUREMENTS**

DIMENSION : 3.75" W x 17.75" H x 1.5" Ext MAX OAH : 17.75" OAH x 4.3" W x 4.3" H

HANGING WEIGHT : 1.21 lb