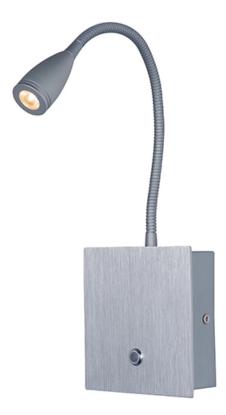

## **PRODUCT DESCRIPTION**

Inspired design for hospitality and residences, this collection features shades of white Wafer fabric and heavy Polished Chrome arms that characterize the quality of these products. Be it bedside or suspension the sweeping, swinging, and adjustable light sources allows you to direct the light to your preference. All products include LED lamping.

### MATERIAL

Steel, Aluminum

## **ADDITIONAL**

**ADJUSTABLE** INSTALL UP/DOWN: Up/Down **OPERATING TEMPERATURE:** -20°C (-4°F), 40°C (104°F)

Always consult a qualified electrician before installing any lighting product.

WESTERN DISTRIBUTION CENTER (HEADQUARTER) 253 NORTH VINELAND AVE I CITY OF INDUSTRY, CA 91746