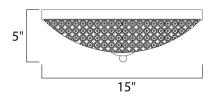

DIMENSION : 15" W x 5" H HANGING WEIGHT : 5.5 lb

LAMPING INPUT VOLTAGE : 120V LUMENS : 2,000 BULB : 4 x 44 BULB INCLUDED : (Inclu DIMMABLE : Yes COLOR\_TEMP : 2900k

E : 120V : 2,000 Rated : 4 x 40W Xenon G9 , 160W Total D : (Included) : Yes : 2900K