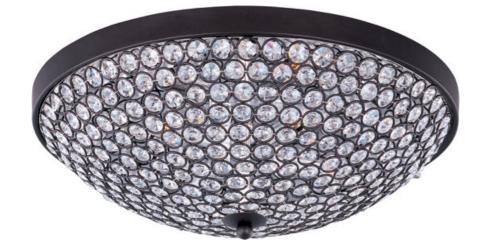

## **PRODUCT DESCRIPTION**

Like a constellation that sparkles in the night, the Glimmer collection features frames of rings expertly crafted and finished in choice of Polished Silver or Bronze. The rings are adorned with hundreds of clear Beveled Crystal beads which are installed one at a time by hand to create a masterpiece of lighting illuminated by xenon lamps

## FINISHES OPTION

Bronze Plated Silver

**GLASS** Beveled Crystal BC

MATERIAL Steel, K9 Crystal

RATINGS CETLus Dry Location

ADDITIONAL RATED LIFE 2000 Hours OPERATING TEMPERATURE: -20°C (-4°F), 40°C (104°F)