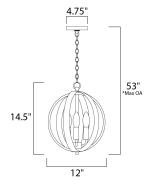

#### **MEASUREMENTS**

DIMENSION : 12" L x 12" W x 14.5" H

MAX OAH : 53" OAH

: 4.75" W x 0.75" H x 4.75" L CANOPY

: 4.75 lb HANGING WEIGHT