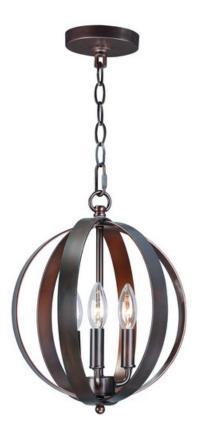

## **PRODUCT DESCRIPTION**

Offered in a variety of shapes and sizes, the Provident collection offers a trending style at value engineered pricing. The pivoting metal bands in your choice of Oiled Rubbed Bronze or Satin Nickel are available in sizes that fit many coordinating locations.

# MATERIAL

Steel