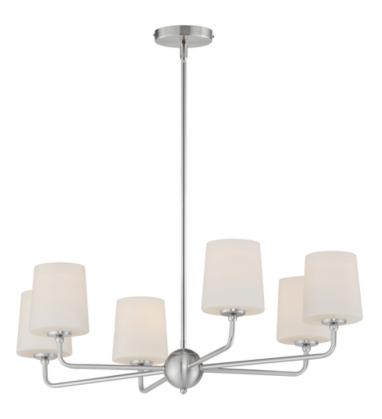

#### PRODUCT DESCRIPTION

Understated elegance and convenience in its design, the simple curved arms of the Bristol collection outstretch in elongated proportions that terminate at a tapered Satin White glass shade. Designed to emulate a traditional fabric shade, the material being glass adds the element of easy maintenance and allows for upward and downward facing light installations. The single tiered wider diameters on the chandeliers also offer an upscale country living addition to the collection. Available in various finishes of Satin Nickel, Satin Brass, or black tones including a textured Anthracite finish on the chandeliers and sconces.

### **MEASUREMENTS**

DIMENSION : 34" L x 34" W x 10.5" H

MAX OAH : 52.5" OAH

CANOPY : 4.75" W x 0.75" H x 4.75" L

HANGING WEIGHT : 5.25 lb

#### LAMPING

INPUT VOLTAGE : 120V

BULB : 6 x 60W Incandescent E26 Medium , 360W Total

BULB INCLUDED : (Not Included)

#### GLASS

Satin White SW

# MATERIAL

Steel, Glass