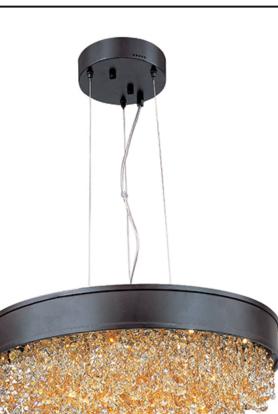

## **PRODUCT DESCRIPTION**

A sea of crystal strands suspend from within drums of steel which are finished in your choice of Bronze with Scotch crystal or Polished Chrome with Mirror Smoke crystal. Hidden inside the drum is a powerful dimmable LED source which has the crystals dancing in the night without any glare in your eyes.