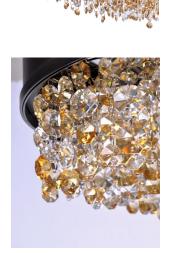

## **PRODUCT DESCRIPTION**

A sea of crystal strands suspend from within drums of steel which are finished in your choice of Bronze with Scotch crystal or Polished Chrome with Mirror Smoke crystal. Hidden inside the drum is a powerful dimmable LED source which has the crystals dancing in the night without any glare in your eyes.

## **FINISHES OPTION**

Bronze

Polished Chrome

GLASS Scotch Crystal SH

MATERIAL Stainless Steel, Crystal

RATINGS cETLus Dry Location

ADDITIONAL OPERATING TEMPERATURE: -20°C (-4°F), 40°C (104°F)

Always consult a qualified electrician before installing any lighting product.