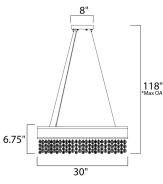

\*max overall height

**MEASUREMENTS** DIMENSION

MAX OAH

CANOPY

LUMENS

BULB

CRI

: 30" L x 30" W x 6.75" H : 118" OAH : 7.87" W x 1.57" H x 7.87" L : 50.34 lb