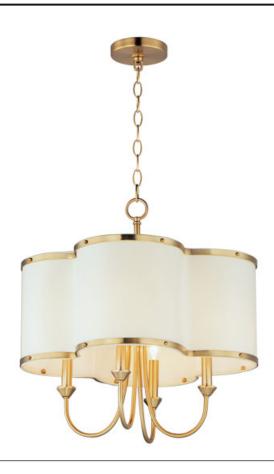

## PRODUCT DESCRIPTION

A classic scalloped fabric shade with decorative metal trim and rivets. Using an Off-White linen fabric shade, and accented with Aged Brass metalwork, this design is timeless and elegant.

# **MEASUREMENTS**

DIMENSION : 20" W x 20.5" H
MAX OAH : 57.25" OAH

CANOPY : 5" W x 0.75" H x 5" L

HANGING WEIGHT : 5.51 lb

## LAMPING

INPUT VOLTAGE : 120V

BULB : 4 x 40W Incandescent E12 Candelabra , 160W Total

BULB INCLUDED : (Not Included)

DIMMABLE : Y

### MATERIAL

Steel+Fabric