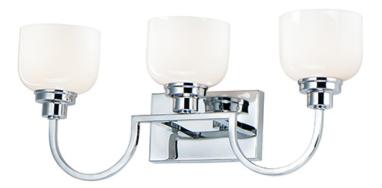

#### PRODUCT DESCRIPTION

Square tube arms curve to form arcs of Polished Chrome in an interesting and unique fashion. White opal glass shades complete this clean design and provide a soft even illumination. Can be installed up or down.

## **MEASUREMENTS**

DIMENSION : 24.75" W x 10.75" H x 7.25" Ext **BACK PLATE** : 7.75" W x 4.75" H x 6" HCO

HANGING WEIGHT : 4.3 lb

# LAMPING

INPUT VOLTAGE : 120V

: 3 x 60W Incandescent E26 Medium , 180W Total BULB

**BULB INCLUDED** : (Not Included)

DIMMABLE : Y LIGHTING\_DIRECTION: Omni

#### **FINISHES OPTION**

Polished Chrome

#### **GLASS**

White WT