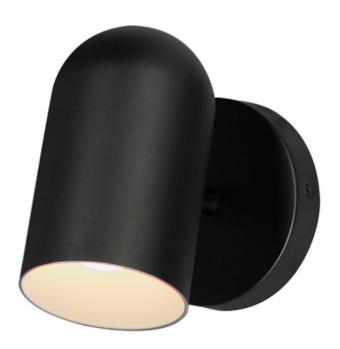

### PRODUCT DESCRIPTION

An Articulating Dome or Cylinder mono point Wall Sconce featuring sleek, streamlined design and directional shade that provides focused directed light. Available in Naturally Aged Brass and Matte Black outdoor rated powder coats and constructed of non-corrosive aluminum, this straight or dome-shaped shade is a stylish alternative to security flood lighting with interior appeal as a bedside or reading sconce.

## **MEASUREMENTS**

DIMENSION : 3.75" W x 6.5" H x 6.25" Ext BACK PLATE : 1" W x 4.75" H x 6.25" HCO

HANGING WEIGHT : 1.1 lb