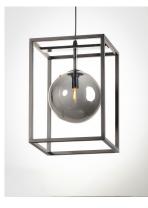

## **PRODUCT DESCRIPTION**

A minimalist design featuring a metal frame of Black round glass balls in your choice of Mirror Smoke for a contemporary style or Champagne for more transitional decors. The value of this collection is increased by the inclusion of LED bulbs.

## **FINISHES OPTION**

GLASS Mirror Smoke MSK

MATERIAL Steel, Glass

RATINGS CETLus Dry Location