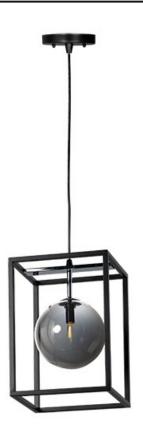

## **PRODUCT DESCRIPTION**

A minimalist design featuring a metal frame of Black round glass balls in your choice of Mirror Smoke for a contemporary style or Champagne for more transitional decors. The value of this collection is increased by the inclusion of LED bulbs.

## **MEASUREMENTS**

DIMENSION MAX OAH CANOPY HANGING WEIGHT : 9.75" L x 9.75" W x 14.5" H : 136" OAH : 4.75" W x 0.75" H x 4.75" L

LAMPING

INPUT VOLTAGE: 120VLUMENS: 500 FBULB: 1 x 4'BULB INCLUDED: (IncluDIMMABLE: Triac

: 4.67 lb : 120V : 500 Rated (450 Del.)

: 1 x 4W LED G9 , 4W Total : (Included) : Triac CL