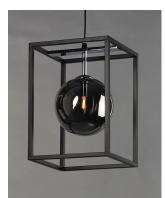

## **PRODUCT DESCRIPTION**

A minimalist design featuring a metal frame of Black round glass balls in your choice of Mirror Smoke for a contemporary style or Champagne for more transitional decors. The value of this collection is increased by the inclusion of LED bulbs.