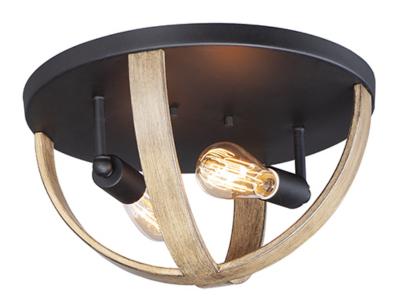

#### **PRODUCT DESCRIPTION**

The sphere has become one the most popular styles in lighting decor today. Our latest entry to this category is constructed of heavy channel metal finished in either Barn Wood or Antique Pecan both with Black accents. Now you can enjoy the beauty of wood with the durability and affordable price of metal.

#### **FINISHES OPTION**

Antique Pecan / Black Barn Wood / Black

#### MATERIAL

Steel