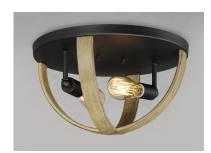

#### **PRODUCT DESCRIPTION**

The sphere has become one the most popular styles in lighting decor today. Our latest entry to this category is constructed of heavy channel metal finished in either Barn Wood or Antique Pecan both with Black accents. Now you can enjoy the beauty of wood with the durability and affordable price of metal.

#### **FINISHES OPTION**

Antique Pecan / Black Barn Wood / Black

#### MATERIAL

Steel