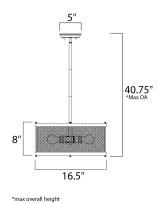

## CANOPY HANGING WEIGHT LAMPING

**MEASUREMENTS** 

DIMENSION

MAX OAH

INPUT VOLTAGE : 120V LUMENS : 0 Rated

BULB : 3 x 60W Incandescent E26 Medium , 180W Total

: 16.5" L x 16.5" W x 8" H

: 5" W x 1.25" H x 5" L

: 43.75" OAH

: 5.94 lb

**BULB INCLUDED** : (Not Included)

DIMMABLE : Yes