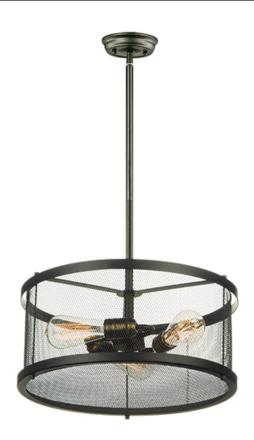

### **PRODUCT DESCRIPTION**

Popular in today's interior design is this industrial collection featuring frames of metal mesh finished in Black and accented with cast Natural Aged Brass accents looks great with vintage carbon filament bulbs. A large variety of size and price points are provided to satisfy everyone from the discriminate designer to the building contractor.

## CANOPY HANGING WEIGHT LAMPING

**MEASUREMENTS** 

DIMENSION

MAX OAH

INPUT VOLTAGE : 120V LUMENS : 0 Rated

BULB : 3 x 60W Incandescent E26 Medium , 180W Total

: 16.5" L x 16.5" W x 8" H

: 5" W x 1.25" H x 5" L

: 43.75" OAH

: 5.94 lb

**BULB INCLUDED** : (Not Included)

DIMMABLE : Yes

#### **FINISHES OPTION**

Black / Natural Aged Brass

#### MATERIAL

Steel, Brass