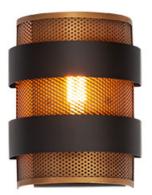

### PRODUCT DESCRIPTION

Inner shades of perforated metal are finished in a soft Antique Brass and accented by bands in a complimentary Oil Rubbed Bronze. The light from inside peeks through the perforations and creates an interesting lighting effect. The large scale of the pendants are well suited for larger rooms and hospitality applications.