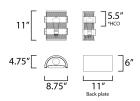

# MEASUREMENTS

DIMENSION : 8.75" W x 11" H x 4.75" Ext BACK PLATE : 6" W x 11" H x 5.5" HCO

HANGING WEIGHT : 4 lb

LAMPING

INPUT VOLTAGE : 120V

BULB : 1 x 60W Incandescent E26 Medium , 60W Total

BULB INCLUDED : (Not Included)