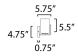

# **MEASUREMENTS**

: 29.75" W x 7.75" H x 5.75" Ext DIMENSION **BACK PLATE** : 5.5" W x 4.75" H x 5.5" HCO

HANGING WEIGHT : 5.84 lb