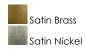

#### **PRODUCT DESCRIPTION**

Inspired by the Modernist architect Edward Dart, this collection features straight line frames finished in Satin Brass or Satin Nickel that support Satin White glass cylinders for a clean and modern look. The end of the frames turn up and end in an angle emphasizing a minimalist geometry popular in Modernist work.





# **MEASUREMENTS**

: 29.75" W x 7.75" H x 5.75" Ext DIMENSION **BACK PLATE** : 5.5" W x 4.75" H x 5.5" HCO

HANGING WEIGHT : 5.84 lb

#### LAMPING

INPUT VOLTAGE : 120V

**BULB** : 4 x 60W Incandescent E26 Medium, 240W Total

**BULB INCLUDED** : (Not Included) LIGHTING\_DIRECTION: Up/Down

## **FINISHES OPTION**



## **GLASS**

Satin White SW

# MATERIAL

Steel, Glass

## **RATINGS**

Damp Location



#### ADDITIONAL

INSTALL UP/DOWN: Up/Down SLOPE: 30 **OPERATING TEMPERATURE:** -20°C (-4°F), 40°C (104°F)

Always consult a qualified electrician before installing any lighting product.



WESTERN DISTRIBUTION CENTER (HEADQUARTER)

**EASTERN DISTRIBUTION CENTER** 

4200 SHIRLEY DR. I ATLANTA, GA 30336

P. 626.956.4200 | F. 626.956.4225 | maximlighting.com