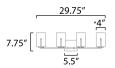

# **MEASUREMENTS**

: 29.75" W x 7.75" H x 5.75" Ext DIMENSION **BACK PLATE** : 5.5" W x 4.75" H x 5.5" HCO

HANGING WEIGHT : 5.84 lb