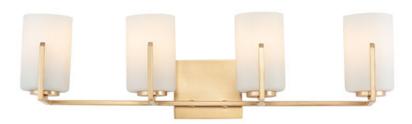

#### **PRODUCT DESCRIPTION**

Inspired by the Modernist architect Edward Dart, this collection features straight line frames finished in Satin Brass or Satin Nickel that support Satin White glass cylinders for a clean and modern look. The end of the frames turn up and end in an angle emphasizing a minimalist geometry popular in Modernist work.