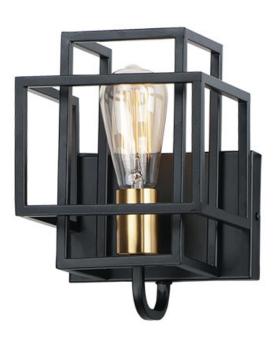

## PRODUCT DESCRIPTION

A geometric design constructed of square steel tubing that is finished in a Matte Black and accented with Satin Brass. Add a Vintage bulb for a Restoration look or a Globe lamp for a Contemporary approach. Whatever design you desire this collection will make it happen at a price that will make you smile.

#### **MEASUREMENTS**

**DIMENSION** : 7" L 10" H x 7" Ext MAX OAH : 7" W x 4.75" H HANGING WEIGHT : 2.66 lb

## **LAMPING**

**INPUT VOLTAGE** : 120V

**BULB** : 1 x 60W Incandescent E26 Medium, 60W Total

**BULB INCLUDED** : (Not Included)

DIMMABLE : Yes LIGHTING\_DIRECTION: Up/Down