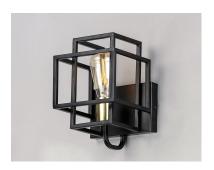

## PRODUCT DESCRIPTION

A geometric design constructed of square steel tubing that is finished in a Matte Black and accented with Satin Brass. Add a Vintage bulb for a Restoration look or a Globe lamp for a Contemporary approach. Whatever design you desire this collection will make it happen at a price that will make you smile.

#### **MEASUREMENTS**

**DIMENSION** : 7" L 10" H x 7" Ext MAX OAH : 7" W x 4.75" H HANGING WEIGHT : 2.66 lb

## **LAMPING**

**INPUT VOLTAGE** : 120V

**BULB** : 1 x 60W Incandescent E26 Medium, 60W Total

**BULB INCLUDED** : (Not Included)

DIMMABLE : Yes LIGHTING\_DIRECTION: Up/Down