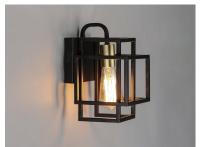

## PRODUCT DESCRIPTION

A geometric design constructed of square steel tubing that is finished in a Matte Black and accented with Satin Brass. Add a Vintage bulb for a Restoration look or a Globe lamp for a Contemporary approach. Whatever design you desire this collection will make it happen at a price that will make you smile.

#### **MEASUREMENTS**

**DIMENSION** : 7" L 10" H x 7" Ext MAX OAH : 7" W x 4.75" H HANGING WEIGHT : 2.66 lb

## **LAMPING**

**INPUT VOLTAGE** : 120V

**BULB** : 1 x 60W Incandescent E26 Medium, 60W Total

**BULB INCLUDED** : (Not Included)

DIMMABLE : Yes LIGHTING\_DIRECTION: Up/Down