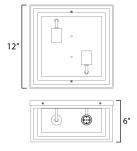

### **MEASUREMENTS**

DIMENSION : 12" W x 6" H x 12" Ext

HANGING WEIGHT : 6 lb

LAMPING

INPUT VOLTAGE

BULB : 2 x 60W Incandescent E26 Medium , 120W Total

**BULB INCLUDED** : (Not Included)

DIMMABLE