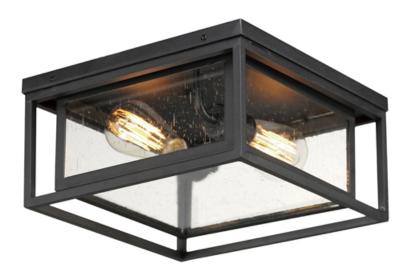

## **PRODUCT DESCRIPTION**

A dual framed structure creates dimension on these outdoor lighting fixtures that is both contemporary and transitional. The construction consists of two frames of square tubing and squared components. The inner frame's Clear Seedy glass reduces glare from the light and appears dirt-free for longer periods. This is a comprehensive collection to brighten all areas of your outdoor space, available in various sized sconces as well as hanging and post configurations.

### **MEASUREMENTS**

DIMENSION : 12" W x 6" H x 12" Ext

HANGING WEIGHT : 6 lb

LAMPING

INPUT VOLTAGE

BULB : 2 x 60W Incandescent E26 Medium , 120W Total

**BULB INCLUDED** : (Not Included)

DIMMABLE

# **GLASS**

Seedy CD

#### MATERIAL

Aluminum, Glass