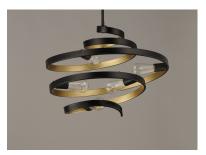

#### PRODUCT DESCRIPTION

This unique design features spiraling frames finished Black on the outside and Gold on the inside for a dramatic lighting affect. Choose G25 bulbs for a transitional look or vintage ST64 for a more traditional feel.