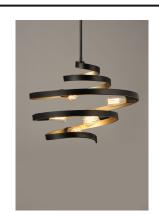

#### PRODUCT DESCRIPTION

This unique design features spiraling frames finished Black on the outside and Gold on the inside for a dramatic lighting affect. Choose G25 bulbs for a transitional look or vintage ST64 for a more traditional feel.