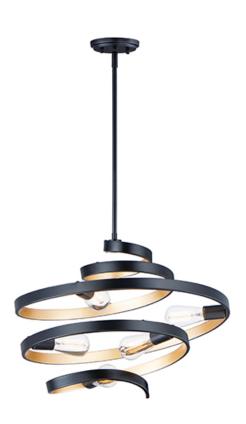

#### PRODUCT DESCRIPTION

This unique design features spiraling frames finished Black on the outside and Gold on the inside for a dramatic lighting affect. Choose G25 bulbs for a transitional look or vintage ST64 for a more traditional feel.

## **MEASUREMENTS**

DIMENSION : 25" L x 25" W x 18.5" H

MAX OAH : 63.25" OAH

CANOPY : 5" W x 0.75" H x 5" L

HANGING WEIGHT : 9.5 lb

## LAMPING

INPUT VOLTAGE : 120V

BULB : 5 x 60W Incandescent E26 Medium, 300W Total

BULB INCLUDED : (Not Included)

DIMMABLE : Y